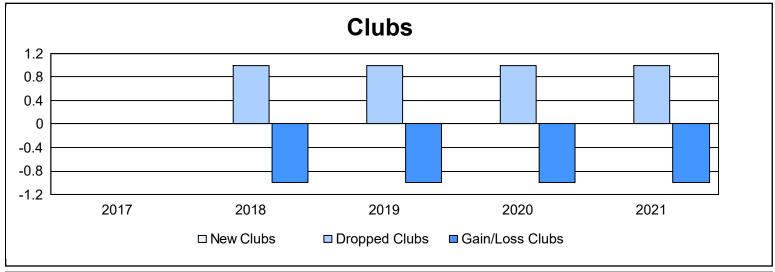

District 40 S As of June 2021 Cumulative

| Year      | New<br>Clubs | Dropped<br>Clubs | Gain/<br>Loss<br>Clubs | New<br>Members | Charter<br>Members | Reinstate<br>Members | Transfer<br>Members | Total<br>Member<br>Added | Total<br>Members<br>Dropped | Gain/<br>Loss<br>Members |
|-----------|--------------|------------------|------------------------|----------------|--------------------|----------------------|---------------------|--------------------------|-----------------------------|--------------------------|
| 2016-2017 | 0            | 0                | 0                      | 80             | 0                  | 5                    | 5                   | 90                       | 79                          | 11                       |
| 2017-2018 | 0            | 1                | -1                     | 45             | 1                  | 0                    | 3                   | 49                       | 90                          | -41                      |
| 2018-2019 | 0            | 1                | -1                     | 35             | 1                  | 3                    | 3                   | 42                       | 100                         | -58                      |
| 2019-2020 | 0            | 1                | -1                     | 37             | 0                  | 7                    | 0                   | 44                       | 53                          | -9                       |
| 2020-2021 | 0            | 1                | -1                     | 19             | 0                  | 1                    | 3                   | 23                       | 49                          | -26                      |
| Average   | 0            | 1                | -1                     | 43             | 0                  | 3                    | 3                   | 50                       | 74                          | -25                      |