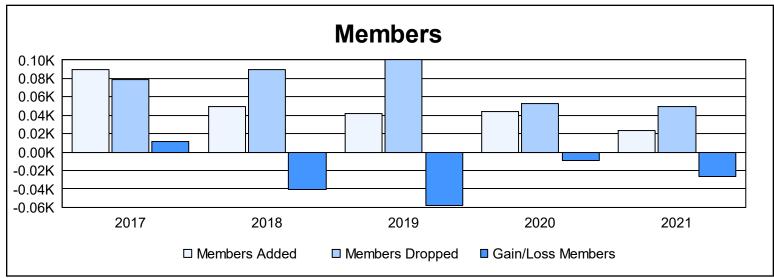

District 40 S As of June 2021 Cumulative

| Year      | New<br>Clubs | Dropped<br>Clubs | Gain/<br>Loss<br>Clubs | New<br>Members | Charter<br>Members | Reinstate<br>Members | Transfer<br>Members | Total<br>Member<br>Added | Total<br>Members<br>Dropped | Gain/<br>Loss<br>Members |
|-----------|--------------|------------------|------------------------|----------------|--------------------|----------------------|---------------------|--------------------------|-----------------------------|--------------------------|
| 2016-2017 | 0            | 0                | 0                      | 80             | 0                  | 5                    | 5                   | 90                       | 79                          | 11                       |
| 2017-2018 | 0            | 1                | -1                     | 45             | 1                  | 0                    | 3                   | 49                       | 90                          | -41                      |
| 2018-2019 | 0            | 1                | -1                     | 35             | 1                  | 3                    | 3                   | 42                       | 100                         | -58                      |
| 2019-2020 | 0            | 1                | -1                     | 37             | 0                  | 7                    | 0                   | 44                       | 53                          | -9                       |
| 2020-2021 | 0            | 1                | -1                     | 19             | 0                  | 1                    | 3                   | 23                       | 49                          | -26                      |
| Average   | 0            | 1                | -1                     | 43             | 0                  | 3                    | 3                   | 50                       | 74                          | -25                      |